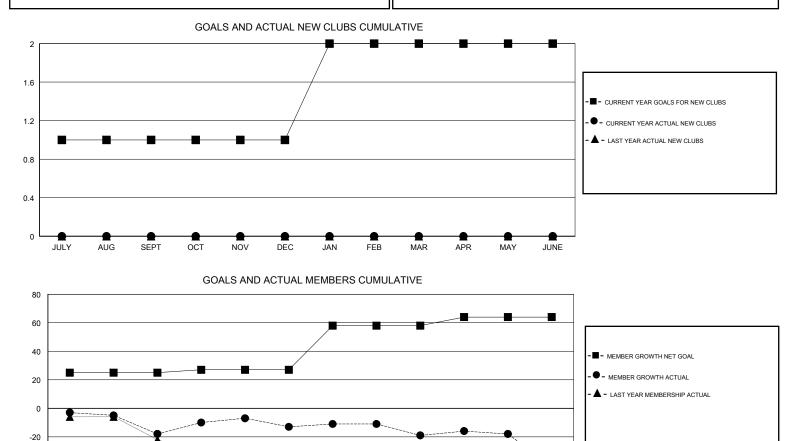

## GMT: CHRIS LEWIS

| GMT: CHRIS LE | WIS           |             | LOCA          | TION ONTARIO          | GMT CA                    |                         |                                                    |  |
|---------------|---------------|-------------|---------------|-----------------------|---------------------------|-------------------------|----------------------------------------------------|--|
|               | Clut          | )S          |               | Members               |                           |                         |                                                    |  |
|               | RESULTS FOR   | R 2018-2019 |               | RESULTS FOR 2018-2019 |                           |                         |                                                    |  |
| QUARTER       | NEW CLUB GOAL | NEW CLUBS   | DROPPED CLUBS | QUARTER               | MEMBER GROWTH NET<br>GOAL | MEMBER GROWTH<br>ACTUAL | DROPPED<br>MEMBERS ACTUAL<br>(including transfers) |  |
| JULY/AUG/SEPT | 1             | 0           | 0             | JULY/AUG/SEPT         | 25                        | 19                      | 33                                                 |  |
| OCT/NOV/DEC   | 0             | 0           | 0             | OCT/NOV/DEC           | 2                         | 60                      | 46                                                 |  |
| JAN/FEB/MAR   | 1             | 0           | 0             | JAN/FEB/MAR           | 31                        | 23                      | 25                                                 |  |
| APR/MAY/JUNE  | 0             | 0           | 1             | APR/MAY/JUNE          | 6                         | 26                      | 45                                                 |  |

. ▲ -40 ▲ -60 JULY AUG SEPT OCT NOV DEC JAN FEB MAR APR MAY JUNE

| DROPPED CLUBS: 1 |     | 35 CLUBS OF 53 ADDED 1 OR MORE<br>NEW MEMBERS | GENDER DISTRIBUTION<br>MALE 689 (57.56%)<br>FEMALE 508 (42.44%) |  |     |
|------------------|-----|-----------------------------------------------|-----------------------------------------------------------------|--|-----|
| DROPPED MEMBERS  |     |                                               | Women Percentage Fiscal Year Goal: 48%                          |  |     |
| DECEASED         | 19  | CLICK HERE FOR CUMULATIVE                     | TOTAL FAMILY UNIT MEMBERS                                       |  | 219 |
| CLUB CANCELLED   | 16  | MEMBERSHIP DATA                               |                                                                 |  |     |
| OTHER 114        |     |                                               | FAMILY MEMBERS PAYING HALF                                      |  | 111 |
| TOTAL            | 149 |                                               |                                                                 |  |     |